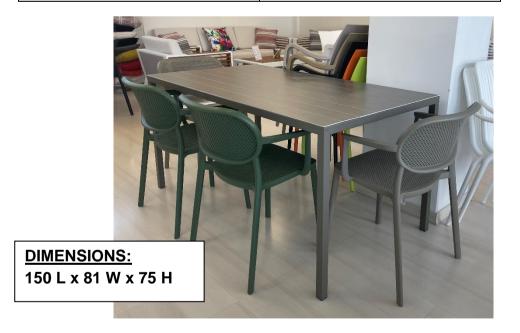

# X-LIGHT TABLE **Designed by ITF**

## Βασικά Χαρακτηριστικά

- Τραπέζι για εσωτερικό αλλά και για εξωτερικό χώρο, φτιαγμένο από ανακυκλώσιμο ανθρακούχο χάλυβα, κομμένο με λέϊζερ και φινίρισμα με ειδική βαφή
- Πετρόπλακα πορσελανάτη σε λωρίδες 3.5μμ η κάθε μία.
- Τετρανωνισμένα πόδια βαμμένα νια εσωτερικό και για εξωτερικό χώρο

### Standard Features

- Table for indoor and outdoor use. made in recyclable carbon steel, laser cutted and powder coated finished
- · Porcelain Stoneware, very resistant and anti-scratch surface grey slatted 3.5 mm each on top.
- Square legs treated and painted for indoor and outdoor use