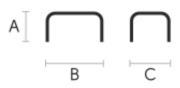

# **Volumetric Details**

Weight 14 Kg Volume 0.24 mc Package 1

|   | cm | inch |
|---|----|------|
| Α | 50 | 19.7 |
| В | 90 | 35.4 |
| С | 50 | 19.7 |
|   |    |      |

# **Volumetric Details**

Weight 8 Kg Volume 0.11 mc Package 1

|   | cm | inch |
|---|----|------|
| Α | 40 | 15.7 |
| В | 50 | 19.7 |
| С | 50 | 19.7 |
|   |    |      |

# **Volumetric Details**

Weight 13 Kg Volume 0.14 mc Package 1

|   | cm | inch |
|---|----|------|
| Α | 30 | 11.8 |
| В | 90 | 35.4 |
| С | 50 | 19.7 |
|   |    |      |