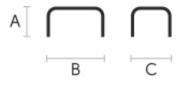

# **Volumetric Details**

Weight 14 Kg Volume 0.24 mc Package 1

|   | cm | inch |
|---|----|------|
| Α | 50 | 19.7 |
| В | 90 | 35.4 |
| С | 50 | 19.7 |
|   |    |      |

# **Volumetric Details**

Weight 8 Kg Volume 0.11 mc Package 1

|   | cm | inch |
|---|----|------|
| Α | 40 | 15.7 |
| В | 50 | 19.7 |
| С | 50 | 19.7 |
|   |    |      |

# **Volumetric Details**

Weight 13 Kg Volume 0.14 mc Package 1

|   | cm | inch |
|---|----|------|
| Α | 30 | 11.8 |
| В | 90 | 35.4 |
| С | 50 | 19.7 |
|   |    |      |