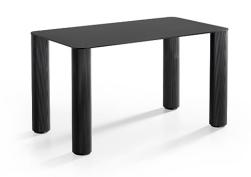

# Paw CTL Coffee Table

design Studio Pastina, 2020

Paw coffee table with four-legs base in lacquered metal. Top available in ceramic or metal.

The version with metal top is suitable for outdoor use. The Paw coffee table is available in three different sizes.

# Paw CTS Coffee Table

design Studio Pastina, 2020

Paw coffee table with four-legs base in lacquered metal. Top available in ceramic or metal.

The version with metal top is suitable for outdoor use. The Paw coffee table is available in three different sizes.