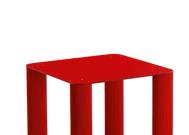

# Paw CTL Coffee Table

design Studio Pastina, 2020

Paw coffee table with four-legs base in lacquered metal. Top available in ceramic or metal.

The version with metal top is suitable for outdoor use. The Paw coffee table is available in three different sizes.

#### **Structure**

Light blue steel

Pastel yellow steel

Facepowder pink steel

White steel

**Grafite steel** 

Red steel

Ocean blue steel

Pastel yellow steel

**Grafite steel** 

Light grey steel

**Brown steel** 

Black steel

Ocher steel

Facepowder pink steel

Red steel