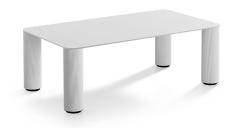

# Paw CTL Coffee Table

design Studio Pastina, 2020

Paw coffee table with four-legs base in lacquered metal. Top available in ceramic or metal.

The version with metal top is suitable for outdoor use. The Paw coffee table is available in three different sizes.

# Paw CTS Coffee Table

design Studio Pastina, 2020

Paw coffee table with four-legs base in lacquered metal. Top available in ceramic or metal.

The version with metal top is suitable for outdoor use. The Paw coffee table is available in three different sizes.