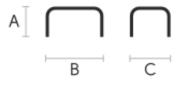

# **Volumetric Details**

Weight 14 Kg Volume 0.24 mc Package 1

|   | cm | inch |
|---|----|------|
| Α | 50 | 19.7 |
| В | 90 | 35.4 |
| С | 50 | 19.7 |
|   |    |      |

# **Volumetric Details**

Weight 8 Kg Volume 0.11 mc Package 1

|   | cm | inch |
|---|----|------|
| Α | 40 | 15.7 |
| В | 50 | 19.7 |
| С | 50 | 19.7 |
|   |    |      |

# **Volumetric Details**

Weight 13 Kg Volume 0.14 mc Package 1

|   | cm | inch |
|---|----|------|
| Α | 30 | 11.8 |
| В | 90 | 35.4 |
| С | 50 | 19.7 |
|   |    |      |