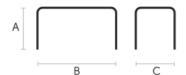

## **Dimensions**

|                           | A (cm)         | B (cm)          | C (cm)          |
|---------------------------|----------------|-----------------|-----------------|
|                           | (inch)         | (inch)          | (inch)          |
| 190x115<br>(cm)<br>(inch) | <b>75</b> 29.5 | <b>190</b> 74.8 | <b>115</b> 45.3 |
| 220x12 (cm)               | 75             | 220             | 120             |
| (inch)                    | 29.5           | 86.6            | 47.2            |