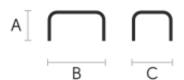

## **Dimensions**

|                           | A (cm)         | B (cm)          | C (cm)          |
|---------------------------|----------------|-----------------|-----------------|
|                           | (inch)         | (inch)          | (inch)          |
| 190x115<br>(cm)<br>(inch) | <b>75</b> 29.5 | <b>190</b> 74.8 | <b>115</b> 45.3 |
| 220x12 (cm)               | 75             | 220             | 120             |
| (inch)                    | 29.5           | 86.6            | 47.2            |

# **Dimensions**

|                        | A (cm)            | B (cm)         | C (cm)            |
|------------------------|-------------------|----------------|-------------------|
| CT-L<br>(cm)<br>(inch) | <b>34</b><br>13.4 | 108<br>42.5    | <b>39</b><br>15.4 |
| CT-M<br>(cm)<br>(inch) | <b>40</b> 15.7    | <b>65</b> 25.6 | <b>45</b> 17.7    |
| CT-S<br>(cm)           | <b>40</b>         | <b>51</b>      | <b>51</b>         |

## **Volumetric Details**

Weight 8.5 Kg Volume 0.10 mc Package 1

|                        | A (cm)            | B (cm)          | C (cm)         |
|------------------------|-------------------|-----------------|----------------|
|                        | (inch)            | (inch)          | (inch)         |
| CT-S<br>(cm)<br>(inch) | <b>40</b> 15.7    | <b>51</b> 20.1  | <b>51</b> 20.1 |
| CT-M<br>(cm)<br>(inch) | <b>40</b> 15.7    | <b>65</b> 25.6  | <b>45</b> 17.7 |
| CT-L<br>(cm)<br>(inch) | <b>34</b><br>13.4 | <b>108</b> 42.5 | <b>39</b> 15.4 |