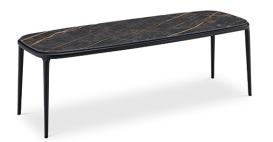

# Lea Table

design Paolo Vernier, 2019

Lea fixed table with four legs base. Barrel top in ceramic or wood.

Italian elegance and conviviality are enclosed in the finely refined shape of the Lea table. The thin lines, the contemporary appeal and the attention to every detail tell of a timeless design, to furnish timeless spaces in a mix of aesthetics and functionality.