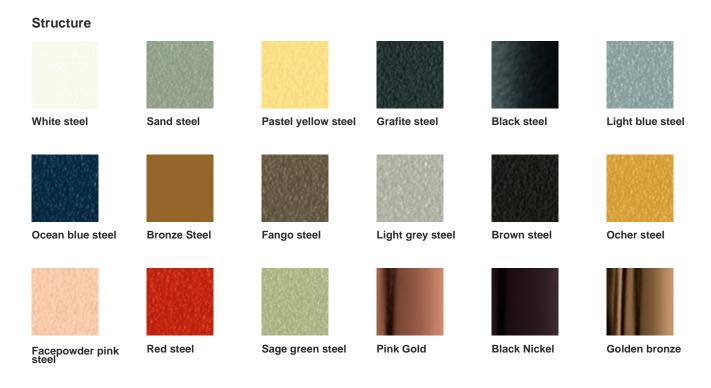

#### **Structure**

White steel

Sand steel

**Grafite steel** 

Black steel

Brown steel

## Coating

Light blue steel

Pastel yellow steel

Facepowder pink steel

White steel

**Grafite steel** 

Red steel

Ocean blue steel

Light grey steel

Sage green steel

**Bronze Steel** 

**Brown steel** 

Golden bronze

Sand steel

Black steel

Pink Gold

Fango steel

Ocher steel

**Black Nickel** 