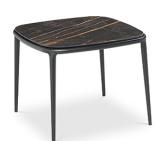

# Lea Table

design Paolo Vernier, 2019

Lea fixed table with four legs base. Barrel top in ceramic or wood.

Italian elegance and conviviality are enclosed in the finely refined shape of the Lea table. The thin lines, the contemporary appeal and the attention to every detail tell of a timeless design, to furnish timeless spaces in a mix of aesthetics and functionality.

# Lea CT-L Coffee Table

design Paolo Vernier, 2019

Lea coffee table with four legs base in lacquered steel. Top in wood or ceramic.

The Lea coffee table is available in three different sizes and is suitable for overlapping games. Pure and essential in shape, the Lea coffee table is perfect alone or in the original compositions of interlocking tops. Different sizes and materials create a versatile furniture solution, capable of adapting to every need and interior style.

# Lea CT-S Coffee Table

design Paolo Vernier, 2019

Lea coffee table with four legs base in lacquered steel. Top in wood or ceramic.

The Lea coffee table is available in three different sizes and is suitable for overlapping games. Pure and essential in shape, the Lea coffee table is perfect alone or in the original compositions of interlocking tops. Different sizes and materials create a versatile furniture solution, capable of adapting to every need and interior style.