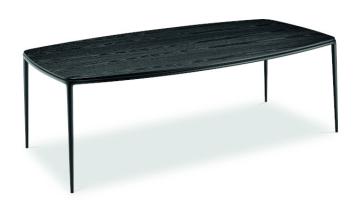

# Lea Table

design Paolo Vernier, 2019

Lea fixed table with four legs base. Barrel top in ceramic or wood.

Italian elegance and conviviality are enclosed in the finely refined shape of the Lea table. The thin lines, the contemporary appeal and the attention to every detail tell of a timeless design, to furnish timeless spaces in a mix of aesthetics and functionality.